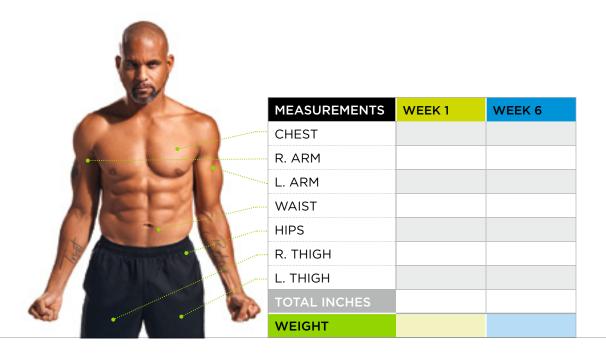

# **MEASUREMENT TRACKER**

The best way to see how much your body is transforming is to take progress photos and keep track of your measurements.

For information on how to get the best results when taking your **BEFORE** and **AFTER** photos, please visit **BeachbodyChallengePhotos.com** 